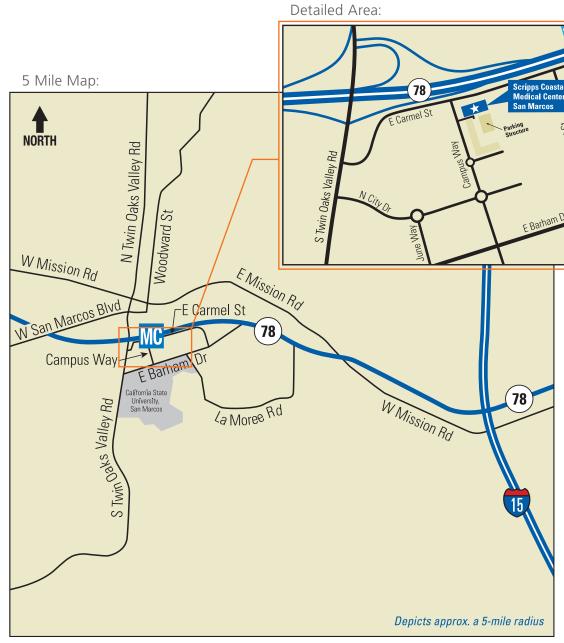

## Scripps Coastal Medical Center, San Marcos

Scripps Coastal Medical Center, San Marcos is located in North City, the dynamic central hub for San Marcos. We are located near the main entrance to North City, easily accessible from Highway 78 or public transportation.

## Scripps Coastal Medical Center, San Marcos

111 Campus Way, Suite 301 San Marcos, CA 92078 Free Parking

## Free parking in garage

Cal State San Marcos Station

When entering:

- Stop at kiosk
- Push the round button on top left corner
- P Take parking ticket
- P Bring parking ticket to Scripps for validation

When leaving:

- Scan barcode on ticket at center box of kiosk
- P If ticket is lost, use call-for-service button for attendant

\*Use marked crosswalk to enter building. Do not walk under the arm.